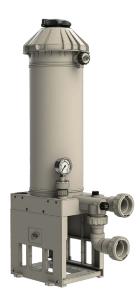

#### Description

L-Plastic model is a cartridge filter housing designed for the industrial sector.

Molded design incorporates a quick-release cover and flanged, nutted or splined connections.

Its design in Polypropylene or PVDF gives it a great resistance to acids and bases and very high mechanical resistance.

The filter housing accepts 10", 20" and 30" FILTECH  $^{\rm TM}$  cartridges that reduce filtration and service costs.

The extra large filter surface area of FILTECH™ cartridges provide minimal pressure drop and excellent retention capabilities.

#### **Characteristics & benefits**

• Quick-release lid, ergonomic handles.

- Polypropylene or PVDF filter.
- The <code>FILTECH^\*</code> highflow pleated filter cartridge has a very large filtering surface (2,5m²/10″) See <code>FILTECH^\*</code> datasheet.
- Reduced filtration and intervention costs.
- Filtration rate between 5 and 21 m<sup>3</sup>/h.
- Cover seal: EPDM FPM NBR.
- Drain valve fitted as standard.