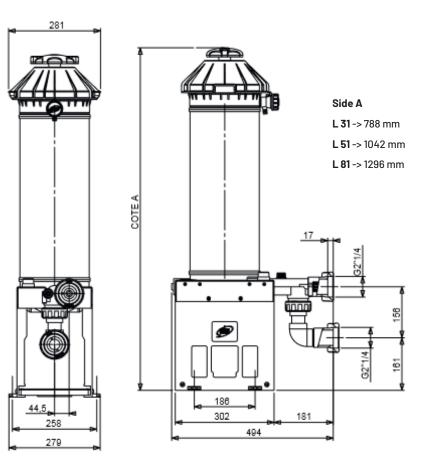

## Δ / Filter heights

| A / Filter heights |           | C / Seals |       |
|--------------------|-----------|-----------|-------|
| Code               | Height    | Code      | Туре  |
| 31                 | 10″ 250mm | Е         | EPDM  |
| 51                 | 20″ 500mm | V         | Viton |
| 81                 | 30″ 750mm |           |       |