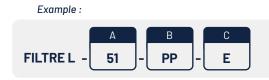

## **ORDER REFERENCE**

## Δ / Filter heights

| A / Filter heights |           | C / Seals |       |
|--------------------|-----------|-----------|-------|
| Code               | Height    | Code      | Туре  |
| 31                 | 10″ 250mm | Е         | EPDM  |
| 51                 | 20″ 500mm | V         | Viton |
| 81                 | 30″ 750mm |           |       |

#### **B / Materials**

| Code | Material      |
|------|---------------|
| PP   | Polypropylene |
| PVDF | PVDF          |

:om