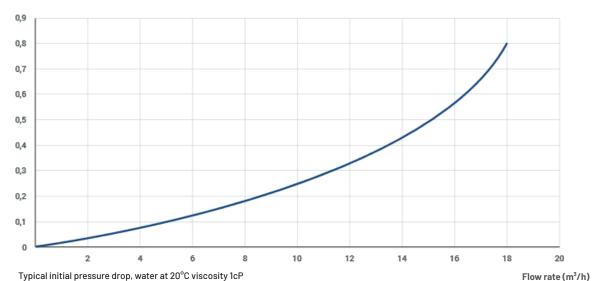

#### Typical flow rates : L-Plastic without FILTECH™ cartridges

#### $\Delta P$ (Differential pressure)