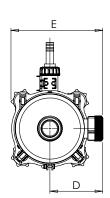

#### **DIMENSIONS** (mm)

| Model            | Α   | В   | С   | D   | Е   | F   | N1 & N2     |
|------------------|-----|-----|-----|-----|-----|-----|-------------|
| <b>QFAP X100</b> | 931 | 715 | 225 | 138 | 240 | 334 | G 2"1/4 ext |