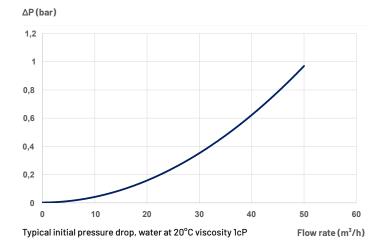

seal : EPDM as standard, FPM on request.
- Options available on request :
  - Pressure gauge
  - Vent valve (EPDM) : SI23543
  - Vent valve (FPM) : SI23544

• Other caps and designs available on request.

#### Service conditions

#### Conditions of use according to 2014/68/EU

| Fluid Group         | State  | Temperature | Maximum<br>operating<br>pressure |
|---------------------|--------|-------------|----------------------------------|
|                     |        | 0 à 40 °C   | 7 bars                           |
|                     |        | 40 à 50 °C  | 5 bars                           |
| Non-hazardous fluid | Liquid | 50 à 60 °C  | 4 bars                           |
|                     |        | 60 à 70 °C  | 3 bars                           |

#### **Typical flow rates**





## **ORDER REFERENCE**



## A / Size

| Code | Size             | Code | Material      |
|------|------------------|------|---------------|
| X100 | X100 size pocket | PP   | Polypropylene |

**D / Material** 

#### **B / Cover closure**

| Code | Туре      |
|------|-----------|
| BB   | Eye-bolts |

### C / Input / Output

| <br>Code | Туре                      |
|----------|---------------------------|
| 2P1/4    | 2"1/4 male threaded union |
| B40      | DN40 flange               |

| E / Seals |          |
|-----------|----------|
| Code      | Туре     |
| Е         | EPDM     |
| EA        | EPDM ACS |
| V         | FPM      |
|           |          |

#### **DIMENSIONS** (mm)





| Model            | Α   | В   | С   | D   | Е   | F   | N1 & N2     |
|------------------|-----|