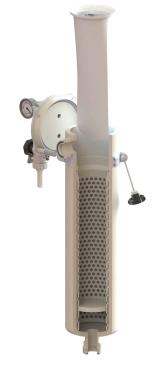

#### Description

QFAP-X100 filter is a bag filter housing for the industrial sector.

Its machined design incorporates a hinged bolt cover for easy handling and sealing.

The filter housing is available with flange or nut connections.

Its polypropylene design makes it highly resistant to chemicals and guarantees a very long service life for the filter housing.

The filter housing accepts Qualipoche QPT X100 bags.

The cover is equipped with a 1" connection for mounting a vent valve or pressure gauge.

#### **Characteristics & benefits**

• Quick closure with eye-bolts (BB) for better pressure resistance.

Available in polypropylene

 $\bullet$  Filter pockets in size X100 with molded ring for improved sealing. See Qualipoche sheet.