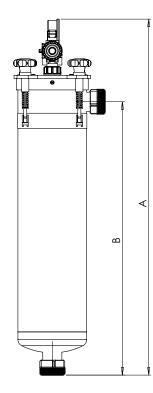

#### **DIMENSIONS** (mm)

| Model            | Α   | В   | С   | D   | Е   | F   | N1 & N2     |
|------------------|-----|-----|-----|-----|-----|-----|-------------|
| <b>QFAP X100</b> | 931 | 715 | 225 | 138 | 240 | 334 | G 2"1/4 ext |