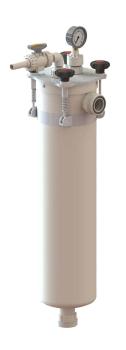

#### Description

QFAP-X100 filter is a bag filter housing for the industrial sector.

Its machined design incorporates a hinged bolt cover for easy handling and sealing.

The filter housing is available with flange or nut connections.

Its polypropylene design makes it highly resistant to chemicals and guarantees a very long service life for the filter housing.

The filter housing accepts Qualipoche QPT X100 bags.

The cover is equipped with a 1" connection for mounting a vent valve or pressure gauge.

#### **Characteristics & benefits**

• Quick closure with eye-bolts (BB) for better pressure resistance.

Available in polypropylene

 $\bullet$  Filter pockets in size X100 with molded ring for improved sealing. See Qualipoche sheet.