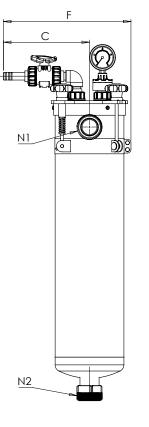

#### **DIMENSIONS** (mm)

| Model            | Α   | В   | С   | D   | Е   | F   | N1 & N2     |
|------------------|-----|-----|-----|-----|-----|-----|-------------|
| <b>QFAP X100</b> | 931 | 715 | 225 | 138 | 240 | 334 | G 2"1/4 ext |